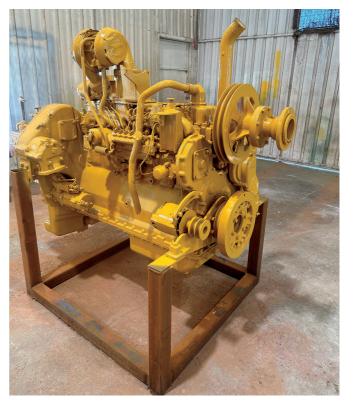

We troubleshoot and solve the problems that others can't by investing time into research and collaborations.

- Mechanical repairs and maintenance new and old trucks, tractors, earthmoving gear, small engines, fork lifts, spreaders, air compressors, generators
- Tractor and truck rebuilds and restorations
- Auto electrical cameras, sensors, lights
- Machinery air conditioning repairs and maintenance
- Hydraulics mobile service with hoses, fittings and repairs
- Exhaust repairs and replacement
- Jaltest truck and earthmoving computer diagnostics and error code identification
- Fabrication and manufacturing new chaser bin builds, refurbishment of implements, storage units, trailer and ancillary equipment
- Lancing and gouging
- Machining, milling and lathe work
- CNC plasma table to make parts, specialised tooling and signs
- Sandblasting and painting
- Ditch witch and tilt tray services