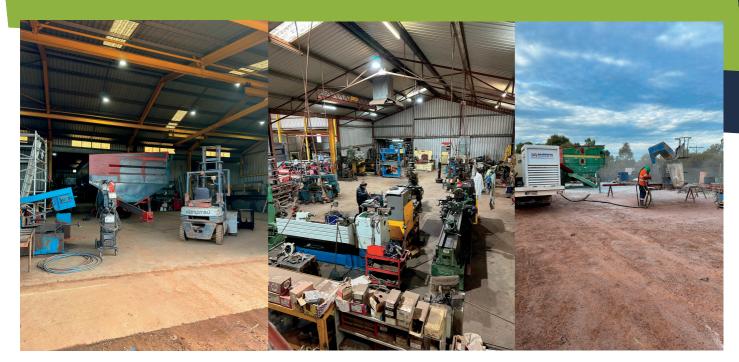

## **Location & Facilities**

Wongan Hills is located within main north-south and east-west freight routes which offers a convenience for equipment drop off and pickup. Instead of transporting equipment right into the city leave it with us. Alternatively truck your overflow work out to us instead of waiting in the queue in Perth. We are 177km from Welshpool and 60km from the Great Northern Highway. There is room in our yard to turn a road train around, a mechanical repair workshop with wireless truck hoist, computer diagnostics and space for 4 trucks. In the fabrication shop there are lathes with bed size up to 3500mm, CNC plasma, milling, pressing and welding equipment.