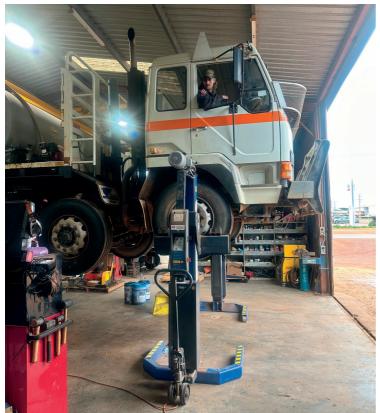

## **Location & Facilities**

Wongan Hills is located within main north-south and east-west freight routes which offers a convenience for equipment drop off and pickup. Instead of transporting equipment right into the city leave it with us. Alternatively truck your overflow work out to us instead of waiting in the queue in Perth. We are 177km from Welshpool and 60km from the Great Northern Highway. There is room in our yard to turn a road train around, a mechanical repair workshop with wireless truck hoist, computer diagnostics and space for 4 trucks. In the fabrication shop there are lathes with bed size up to 3500mm, CNC plasma, milling, pressing and welding equipment.