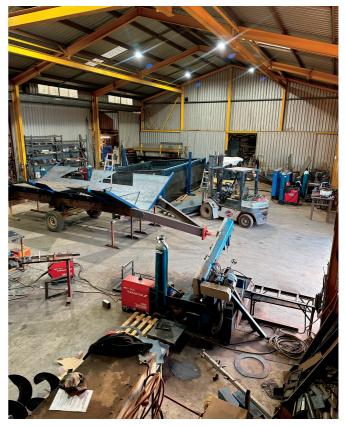

## **Location & Facilities**

Wongan Hills is located within main north-south and east-west freight routes which offers a convenience for equipment drop off and pickup. Instead of transporting equipment right into the city leave it with us. Alternatively truck your overflow work out to us instead of waiting in the queue in Perth. We are 177km from Welshpool and 60km from the Great Northern Highway. There is room in our yard to turn a road train around, a mechanical repair workshop with wireless truck hoist, computer diagnostics and space for 4 trucks. In the fabrication shop there are lathes with bed size up to 3500mm, CNC plasma, milling, pressing and welding equipment.