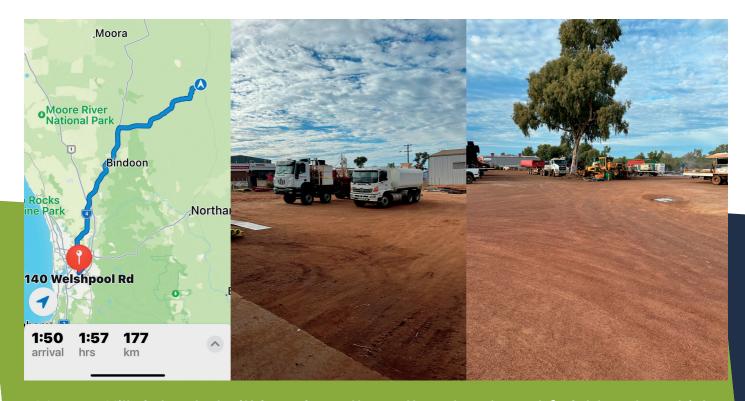

## **Location & Facilities**

Wongan Hills is located within main north-south and east-west freight routes which offers a convenience for equipment drop off and pickup. Instead of transporting equipment right into the city leave it with us. Alternatively truck your overflow work out to us instead of waiting in the queue in Perth. We are 177km from Welshpool and 60km from the Great Northern Highway. There is room in our yard to turn a road train around, a mechanical repair workshop with wireless truck hoist, computer diagnostics and space for 4 trucks. In the fabrication shop there are lathes with bed size up to 3500mm, CNC plasma, milling, pressing and welding equipment.